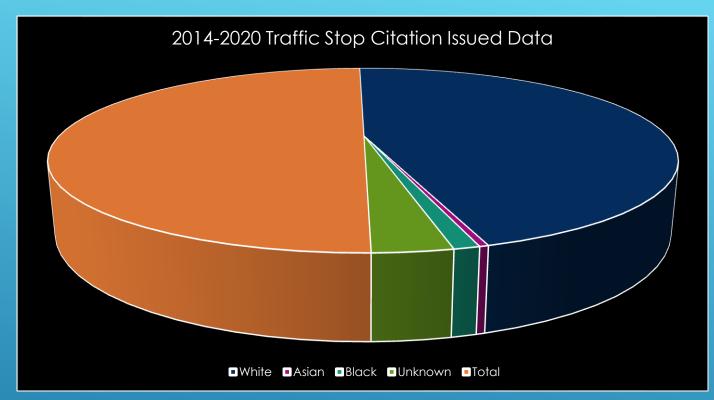

|         | 2014-2020 Traffic Stop Citations Issued Data |         |  |
|---------|----------------------------------------------|---------|--|
| White   | 6940 (contacts)                              | 90.718% |  |
| Asian   | 56 (contacts)                                | 0.732%  |  |
| Black   | 148 (contacts)                               | 1.9379% |  |
| Unknown | 493 (contacts)                               | 6.4444% |  |
| Total   | 7637                                         |         |  |

Unknown = 2014 to current, Race not listed on handwritten Pennsylvania traffic citations, no visual contact with registered owner (parking citations, abandoned vehicles), information not entered by officer.