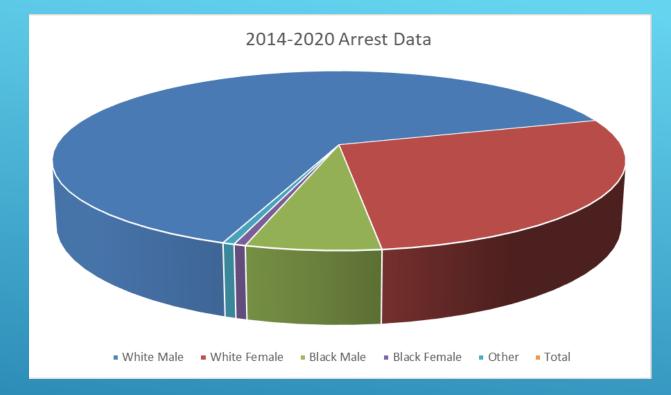

# ARREST TOTAL BY RACE/GENDER

| 2014 -2020 Arrest<br>Data |     |          |
|---------------------------|-----|----------|
| White Male                | 231 | 64.7059% |
| White Female              | 98  | 27.451%  |
| Black Male                | 23  | 6.442%   |
| Black Female              | 2   | 0.5602%  |
| Other                     | 3   | 0.8403%  |
| Total                     | 357 |          |