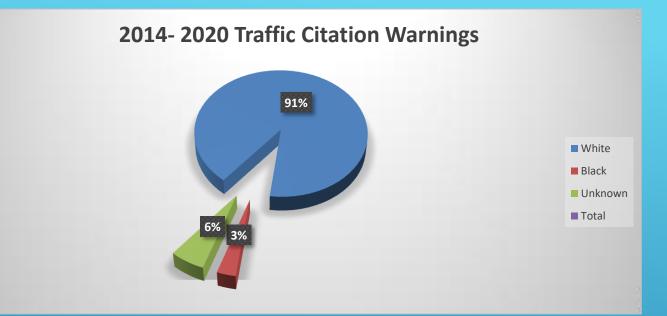

|         | 2014-2020 Traffic Citation Warnings |  |         |  |
|---------|-------------------------------------|--|---------|--|
| White   | 1922                                |  | 91.05%  |  |
| Black   | 66                                  |  | 3.12648 |  |
| Unknown | 123                                 |  | 5.83%   |  |
| Total   | 2111                                |  |         |  |

### TRAFFIC VIOLATION "WARNING" DATA FROM 2014-2020

Unknown = 2014 to current, Race not listed on handwritten Pennsylvania traffic citations, no visual contact with registered owner (parking citations, abandoned vehicles), information not entered by office