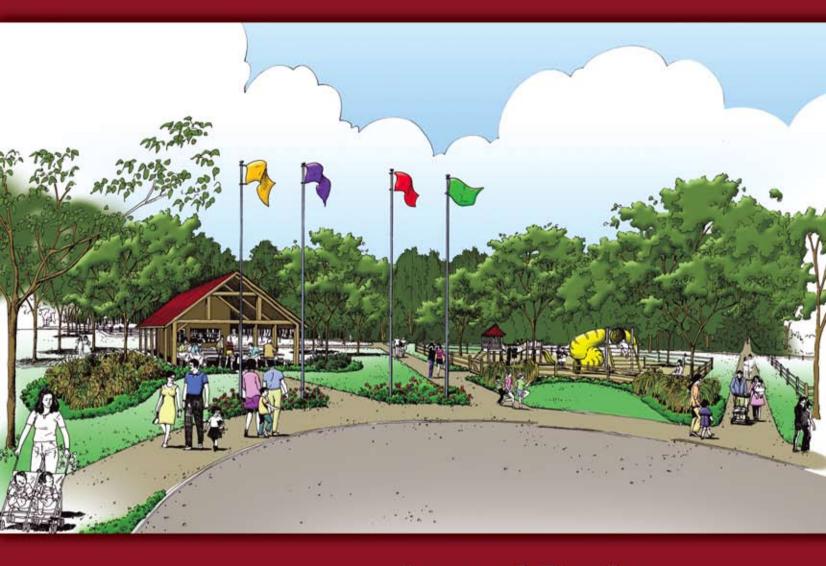

# **Draft**



# Laurel Park Master Plan Solebury Township

November, 2005



## **Laurel Park Master Plan**

## Revised DRAFT (1/27/06) November 2005

#### Prepared for:

Solebury Township, Bucks County Pennsylvania

#### **Steering Committee Members:**

Steve Fiala, New Hope Solebury School Board Director Gretchen Rice, Assistant Township Manager Dudley Rice, Solebury Township Parks & Recreation Director Michelle Smyser, Solebury Township Parks & Recreation Board

This study was prepared by:



511 OLD LANCASTER ROAD • BERWYN, PA 19312 610-889-0348 • FAX 610-889-7521

#### With:

Kirk Horstman, PE, Horstman Associates Inc.
Patrick Stasio, Certified Park and Recreation Professional

## **Table of Contents**

| <u>Chapter</u>                    |                                                 | Page N